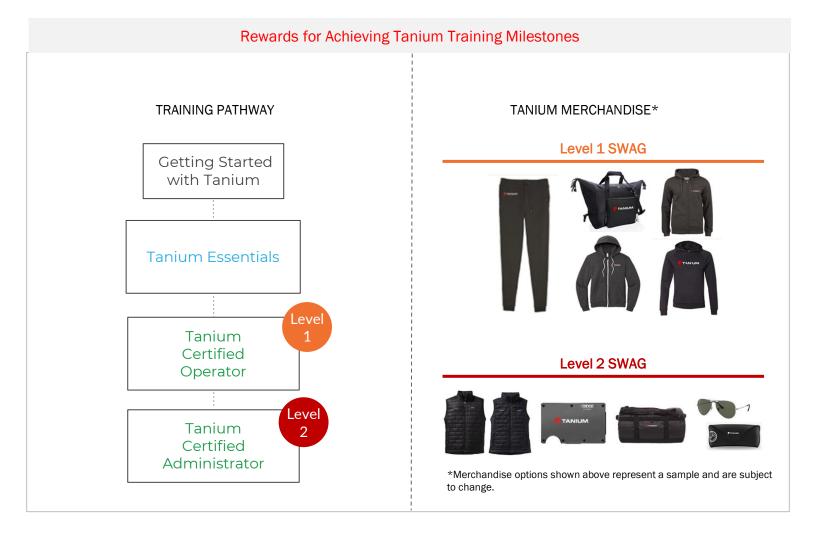

## Merchandise Levels

Tanium Essentials -Merchandise Level 1

**Tanium Certified Operator** - Merchandise Level 2

**Tanium Certified** Administrator -Merchandise Level 2

# **Reward Redemption Process**

You will receive a merchandise reward from Tanium once you complete any one of the three eligible courses: Tanium Essentials, Tanium Module Qualifications, and Tanium Administrator. Shortly after completing these courses, look for an email with a link where you can select your merchandise reward of choice. This item will be shipped directly to the location you input. Ensure you are following your organization's policies for vendor incentives when electing to participate in this program.